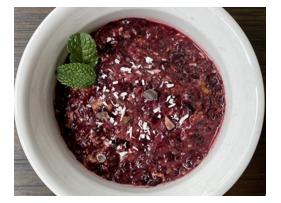

## nutty cherry chocolate nice cream

## **Makes 1 serving**

PREP TIME: 3 minutes

1 cup frozen cherries, preferably organic

1 Tbsp almond butter

1 tsp cacao nibs

1 tsp shredded unsweetened coconut

½ scoop plain protein powder or collagen peptides, such as Tera's Whey Grass Fed Organic Whey Protein Plain or Vital Proteins Collagen Peptides

Splash of milk of choice (about 1 Tbsp)

ADD ingredients to a blender or food processor and blend.

SCRAPE sides as needed and add additional milk to reach desired consistency. (I like mine chunky, so I don't use much milk.)